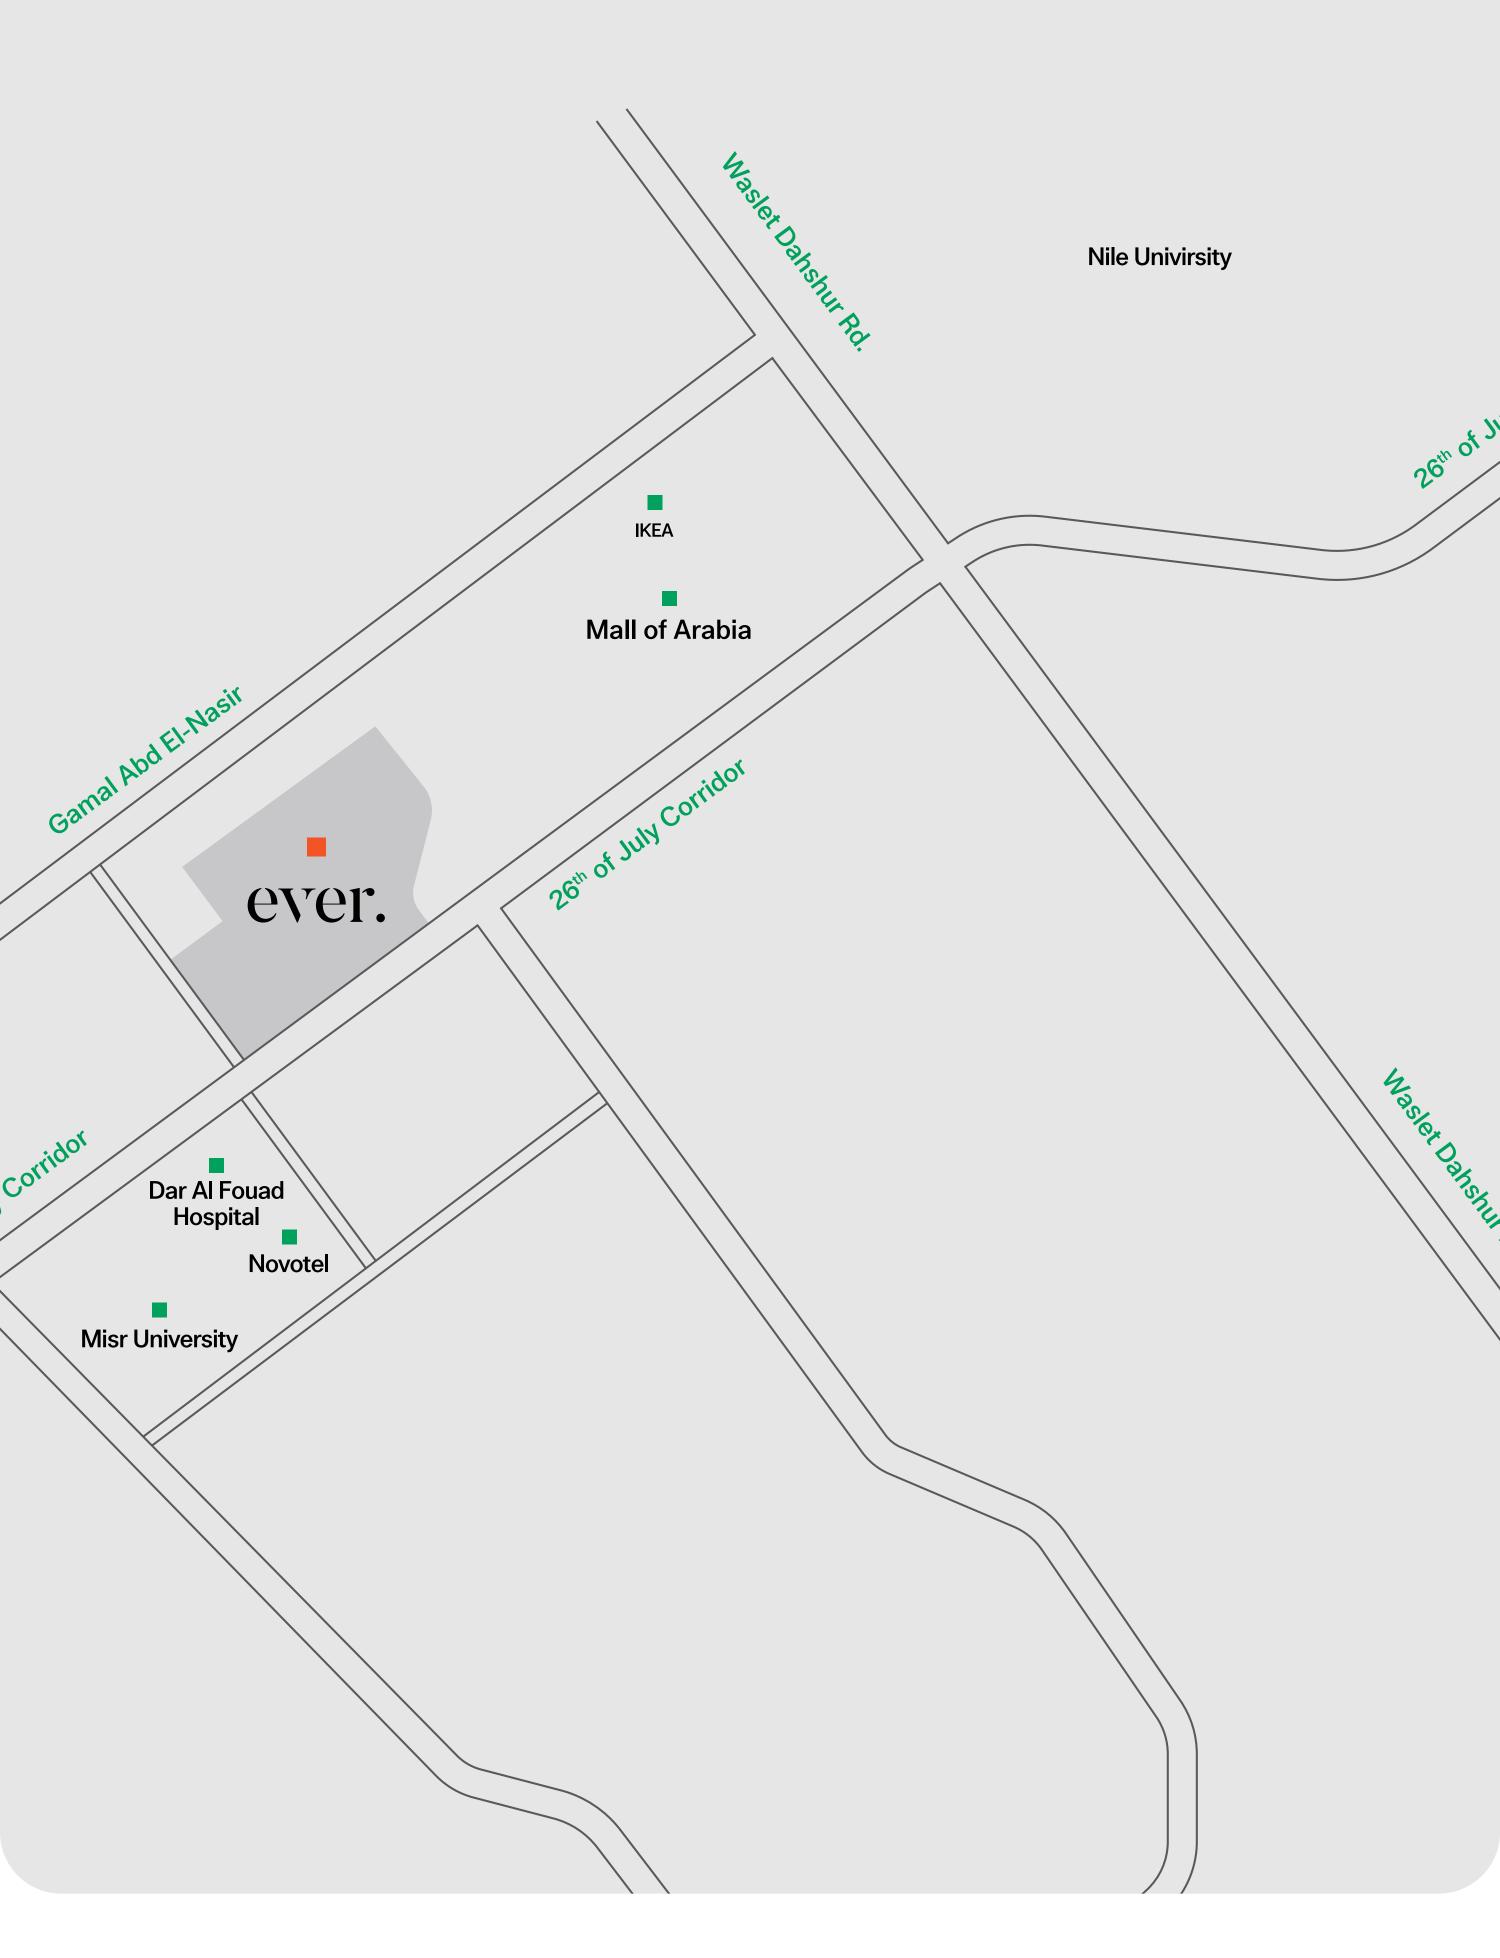

### 03/Location

Strategic location directly facing the monorail station for seamless accessibility.

Ever grants residents direct access to the thriving heart of Sheikh Zayed in 6th of October, thanks to its central location that directly opens onto 26th of July Corridor, neighboring Mall of Arabia.

The project is easily accessible from all vital highways and main roads in Cairo, setting it as a branded address for those who wish to enjoy the best of all worlds.